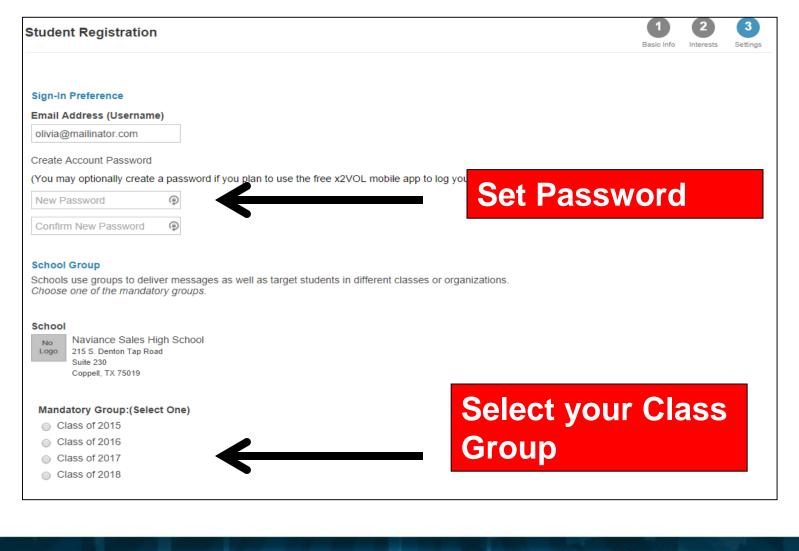

ofile Picture                |                |                               |
| Choose File No file chosen     |                |                               |
|                                |                |                               |
|                                |                |                               |
|                                |                |                               |
| Mobile Phone                   |                |                               |
|                                |                |                               |
| Home Phone                     |                |                               |
|                                |                |                               |



### **Set Password and Select Class Group**



# **Log Your Service Hours**



|                                                                    | Create a Personal F                                                                                                                                   | Project                                                                                                                                                                    |        |
|--------------------------------------------------------------------|-------------------------------------------------------------------------------------------------------------------------------------------------------|-------------------------------------------------------------------------------------------------------------------------------------------