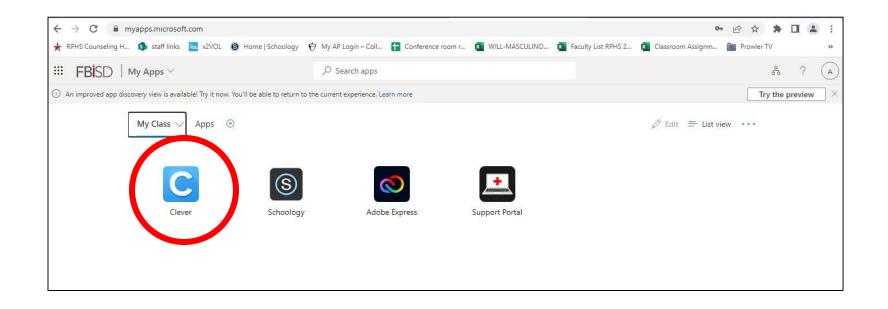

 $\mathbf{x}$ 2V

powered by

**VOL** 

1. After signing into 1Link, select Clever app.

elli**VOL** 