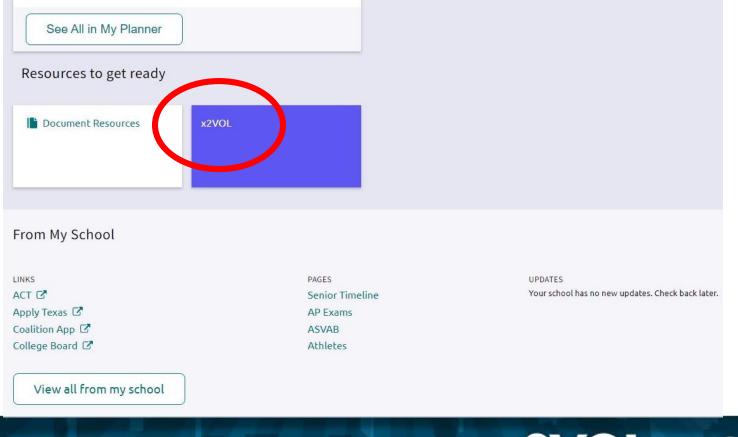

2. In Naviance Student – Click on **x2VOL** to take you to their sign-up page.

 $\mathbf{x}$ 2V