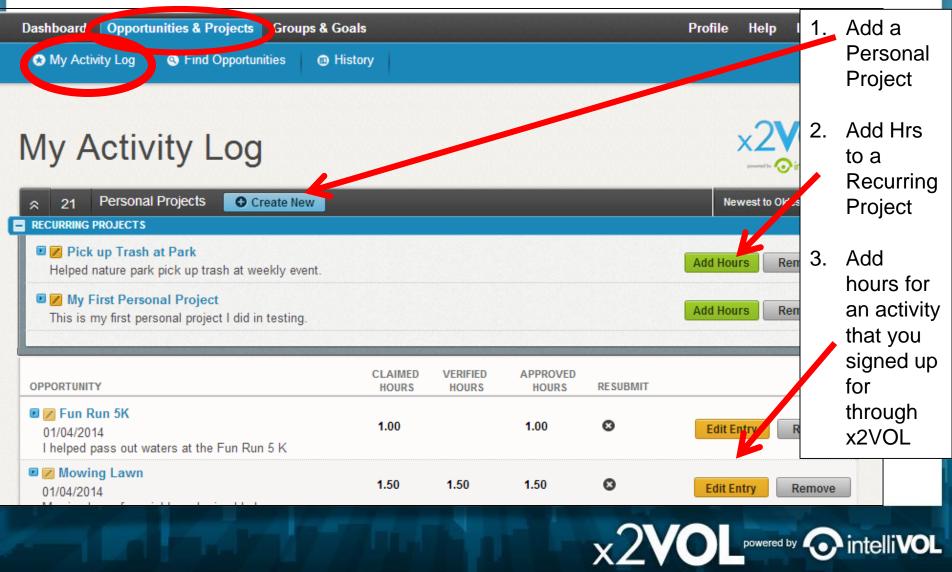

# **Log Your Service Hours**

|                                                                    | Create a Personal F                                                                                                                                   | Project                                                                                                                                                                    |        |
|--------------------------------------------------------------------|-------------------------------------------------------------------------------------------------------------------------------------------------------|----------------------------------------------------------------------------------------------------------------------------------------------------------------------------|--------|
| Enter Information:                                                 | Activity                                                                                                                                              |                                                                                                                                                                            |        |
| <ul> <li>Organization Name</li> <li>Project Description</li> </ul> | [Max. 100 character] Agency or Organization Name Project Description                                                                                  | Personal Projects<br>If you've completed an event outside o<br>what's listed in x2VOL, such as volunte<br>at a local hospital, then claim your hour<br>a Personal Project. | eering |
| Attachments                                                        | Attachments + Add files                                                                                                                               | I                                                                                                                                                                          |        |
| Use this if you have additional                                    | You can upload pdf, jpg, .png, .gif, .bmp, .zip, .doc, .docx,<br>.pptx, .txt, wmv, mp4, rtf, csv, pps, wma, .flv, mov, mpg file .<br>size is 2MB.     | . xls, .xlsx, .ppt,<br>. The maximum file                                                                                                                                  |        |
| documentation to add.                                              | Drop Files Here                                                                                                                                       |                                                                                                                                                                            |        |
|                                                                    | Make this a recurring project<br>Allows you to reuse this personal project for future clair<br>(ex. Volunteering at the food bank several times a mon |                                                                                                                                                                            |        |
|                                                                    | Interests (Please select the interest that best describes the                                                                                         | he activity you performed)                                                                                                                                                 |        |
|                                                                    | Humanitarianism                                                                                                                                       | Faith-based O Environmenta                                                                                                                                                 | al     |
|                                                                    | Government     E                                                                                                                                      | Educational                                                                                                                                                                |        |